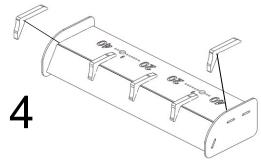

2

Line up the slot on the spoiler end plate with the tabs on flaps then insert and connect them together

Place and glue (CA glue) the side support ribs (2 pieces) on bottom side of the flaps (making sure the support ribs are contacting the end plate)