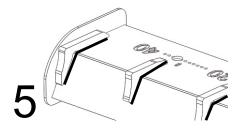

Apply small amount of CA glue on the edge of the 3 center support ribs and allow it to dry.

Required ~ CA Glue

~ 2mm Drill Bit