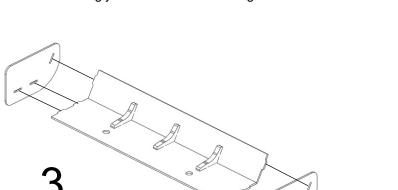

The closet mounting points are 20mm apart while the furthest mounting point are 40mm apart.

Make the marks accordingly and drill the holes using 2mm drill bit.

Connect the main flap with secondary flap by inserting included center support ribs to the pre-cut slot (3 pieces)