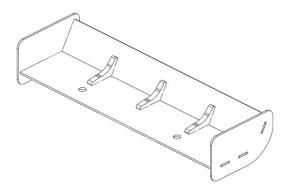

Apply small amount of CA glue on the edge of the 3 center support ribs and allow it to dry.

Required ~ CA Glue

~ 2mm Drill Bit