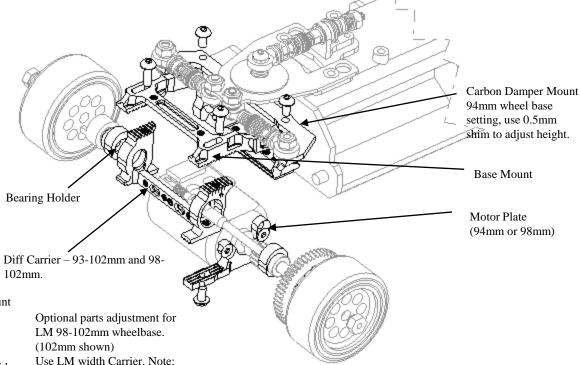

## PN Racing Mini-Z MR02/03 93-102mm Multi Motor Mount

Parts Number MR2395 Note: Not all parts shown on instruction are included depending on motor mount package.

LM Carrier can only adjust

from 98-102mm

## Features:

- -Compatible with MR015, MR02 and MR03
- -Wheelbase adjustable from 93mm to 102mm in 1mm increment. Include both 93-102mm standard width and optional parts MR2395D 98-102mm LM width Differential Carrier.
- -Wheelbase adjusted with only 2 screws.
- -Wheelbase adjustment does not affect gear mesh or suspension set-up. Allows quick testing of different wheelbase at the track.
- -Motor drops down for adjustment without affecting suspension set-up especially on a tri-damper set-up.
- -Multiple motor height positions possible for all track surfaces.
- -Four ride height adjustments with 2 eccentric bearing holders.
- -The ultimate motor mount. Results of years of improvement to Mini-Z motor mount designs.