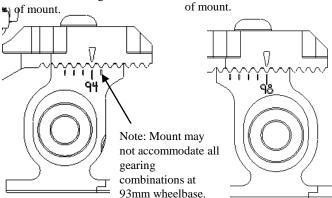

Wheelbase Adjustment View looking at left side of mount

Adjustment for 93-97mm wheelbase. (94mm shown) Position 93-102mm Carrier with "94" marking on left side

Adjustment for 98-102mm wheelbase. (98mm shown) Position 93-102mm Carrier with "98" marking on left side