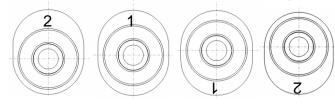

Axel Height Adjuster (Dimension given is relative to stock ride height)

Adjuster-2 Up Stock Height

Adjuster-1 Up -.45mm

-.9mm

Adjuster-1 Down Adjuster-2 Down -1.35mm